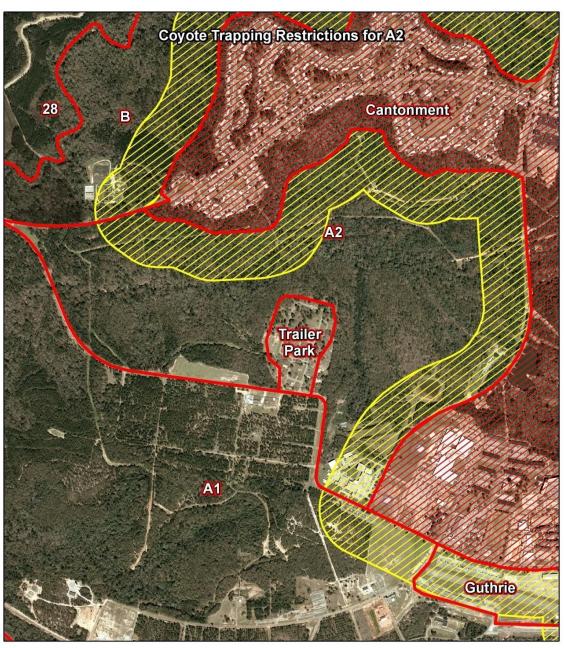

Fort Rucker Reg 215-1 • 30 August 2016

200 Yard Buffer No trapping within this area.

Off limits to trapping, trapper parking, and trapper transit to and from traps.

Fort Rucker Reg 215-1 • 30 August 2016