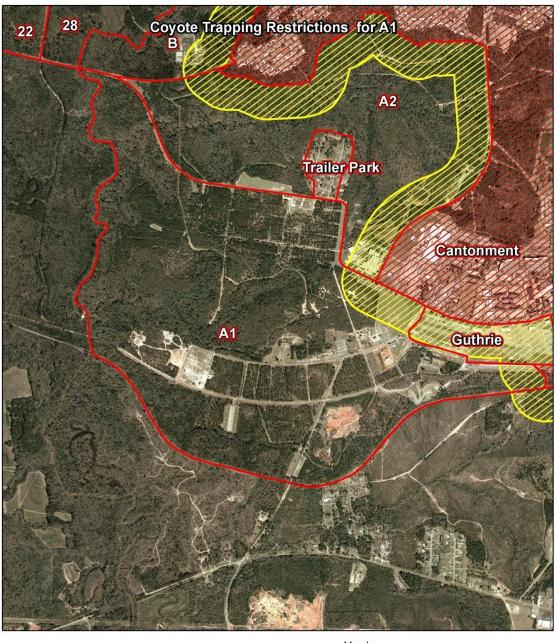

## 4-6. MAPS OF TRAINING AREAS SURROUNDING THE CANTONMENT AREA DEPICTING PARKING, TRANSIT, AND TRAPPING RESTRICTIONS.

Yards 0 250 500 1,000

200 Yard Buffer No trapping within this area.

Off limits to trapping, trapper parking, and trapper transit to and from traps.