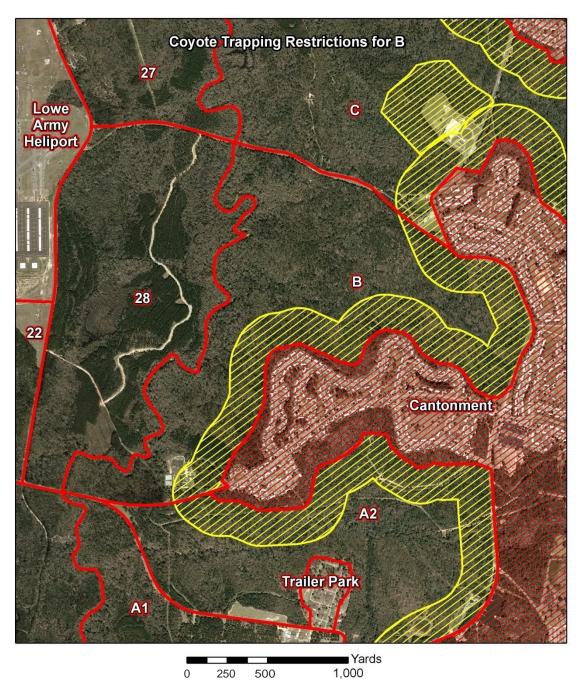

200 Yard Buffer No trapping within this area.

Off limits to trapping, trapper parking, and trapper transit to and from traps.

Fort Rucker Reg 215-1 • 30 August 2016