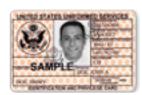

DD Form 2 (Reserve)

# Reserves National Guard

Eligible

**DD Form 1173** 

100% Disabled Veterans Medal of Honor Recipients Some Retirees

Eligible

**DD Form 2 (Retired)** 