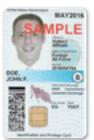

DD Form 2 (Reserve)

# Reserves National Guard

Eligible

**DD Form 1173** 

100% Disabled Veterans Medal of Honor Recipients Some Retirees

Eligible

**DD Form 2 (Retired)** 